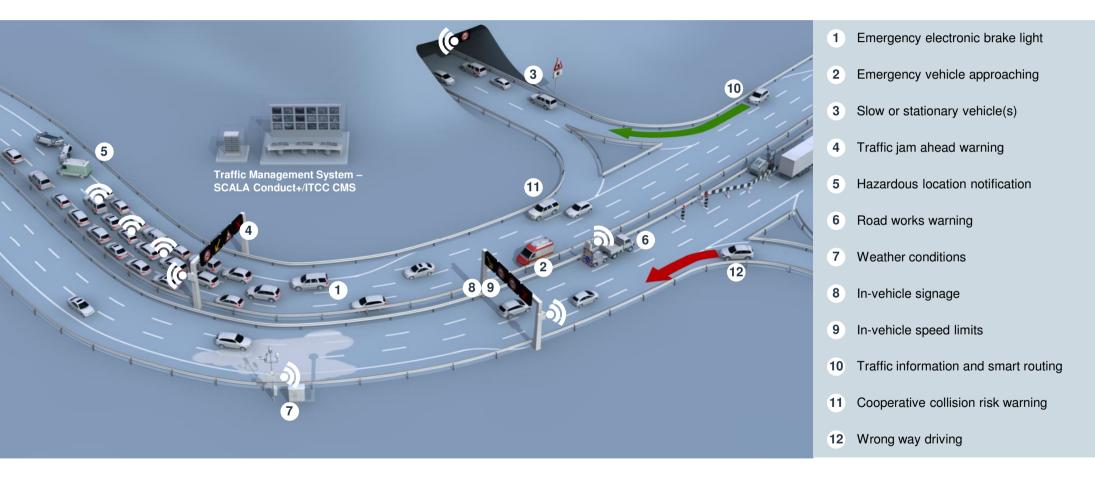

### **Cooperative, Connected and Automated Mobility | Urban Playground**

Traffic Management System – SCALA Concert CMS

5

5

6

15

Page 10 ISEP | Auditório E, April 18th 2018 **SIEMENS** Ingenuity for life

- Emergency electronic brake light 1
- Emergency vehicle approaching 2
- Hazardous location notification 3
- Road works warning 4
- In-vehicle signage 5

17

14)

16

15

- In-vehicle speed limits 6
- 7 GLOSA / Time To Green (TTG)
- Signal violation/Intersection safety 8
- 9 Traffic signal priority request by designated vehicles
- 10 Off street parking information
- 11 On street parking information and management
- 12 Park & Ride information
- 13 Zone access control for urban areas
- 14 Loading zone management
- 15 Vulnerable road user protection (pedestrians and cyclists)
- 16 Cooperative collision risk warning
- 17 Motorcycle approaching indication
- 18 Slow or stationary vehicle(s)