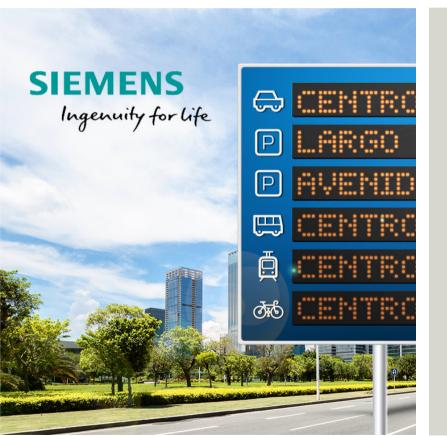

### Intelligent Traffic Systems | Overview

Ø (80) Optimize Expand Integrate **Strategic Management** term Rail Term Mass Tunest, Inter Rail d. Integrated Traffic, Demand and Information Management ΥP ×↓ **Control Centre** Ρ **Key References in Portugal:** Parking **Traffic Control** Tunnel and Supervision Management Guidance Service for traffic management system (Porto) Services •• Service for traffic management system (Lisbon) Roadside i 🖳 Integrated Traffic Management System (Vilamoura) License Plate Variable Message Traffic Lights Detectors Recognition Signs e-Bikesharing system (Lisbon) <u>A</u> Planning Optimizatio